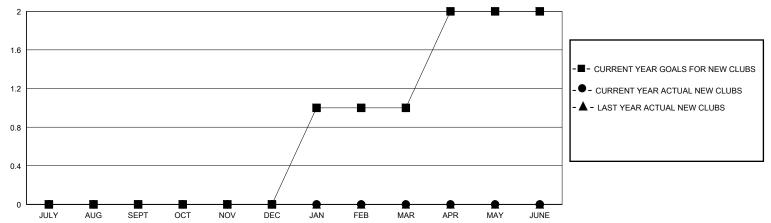

## District A 1

| GMT:                  |               | LOC       | CATION ONTARIO | GMT CA                |                        |                         |                                                    |
|-----------------------|---------------|-----------|----------------|-----------------------|------------------------|-------------------------|----------------------------------------------------|
| Clubs                 |               |           |                | Members               |                        |                         |                                                    |
| RESULTS FOR 2023-2024 |               |           |                | RESULTS FOR 2023-2024 |                        |                         |                                                    |
| QUARTER               | NEW CLUB GOAL | NEW CLUBS | DROPPED CLUBS  | QUARTER MEMB          | BER GROWTH NET<br>GOAL | MEMBER GROWTH<br>ACTUAL | DROPPED<br>MEMBERS ACTUAL<br>(including transfers) |
| JULY/AUG/SEPT         | 0             | 0         | 0              | JULY/AUG/SEPT         | 10                     | 13                      | 20                                                 |
| OCT/NOV/DEC           | 0             | 0         | 0              | OCT/NOV/DEC           | 25                     | 28                      | 44                                                 |
| JAN/FEB/MAR           | 1             | 0         | 1              | JAN/FEB/MAR           | 30                     | 10                      | 7                                                  |
| APR/MAY/JUNE          | 1             | 0         | 0              | APR/MAY/JUNE          | 25                     | 0                       | 0                                                  |

## GOALS AND ACTUAL NEW CLUBS CUMULATIVE