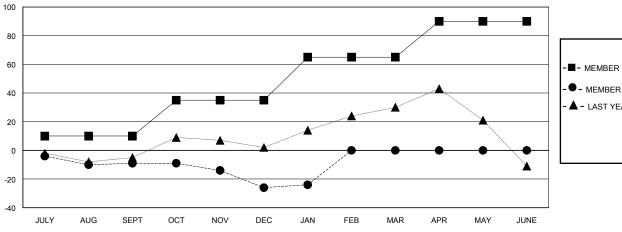

## District A 1

| GMT:                  |               | LOC       | CATION ONTARIO | GMT CA                |                        |                         |                                                    |
|-----------------------|---------------|-----------|----------------|-----------------------|------------------------|-------------------------|----------------------------------------------------|
| Clubs                 |               |           |                | Members               |                        |                         |                                                    |
| RESULTS FOR 2023-2024 |               |           |                | RESULTS FOR 2023-2024 |                        |                         |                                                    |
| QUARTER               | NEW CLUB GOAL | NEW CLUBS | DROPPED CLUBS  | QUARTER MEMB          | BER GROWTH NET<br>GOAL | MEMBER GROWTH<br>ACTUAL | DROPPED<br>MEMBERS ACTUAL<br>(including transfers) |
| JULY/AUG/SEPT         | 0             | 0         | 0              | JULY/AUG/SEPT         | 10                     | 13                      | 20                                                 |
| OCT/NOV/DEC           | 0             | 0         | 0              | OCT/NOV/DEC           | 25                     | 28                      | 44                                                 |
| JAN/FEB/MAR           | 1             | 0         | 1              | JAN/FEB/MAR           | 30                     | 10                      | 7                                                  |
| APR/MAY/JUNE          | 1             | 0         | 0              | APR/MAY/JUNE          | 25                     | 0                       | 0                                                  |

## GOALS AND ACTUAL MEMBERS CUMULATIVE

| - 🔳 - | MEMBER GROWTH NET GOAL |  |
|-------|------------------------|--|
| _     | WEWDER GROWTH NET GOAL |  |

- ■ - MEMBER GROWTH ACTUAL

- ▲ - LAST YEAR MEMBERSHIP ACTUAL